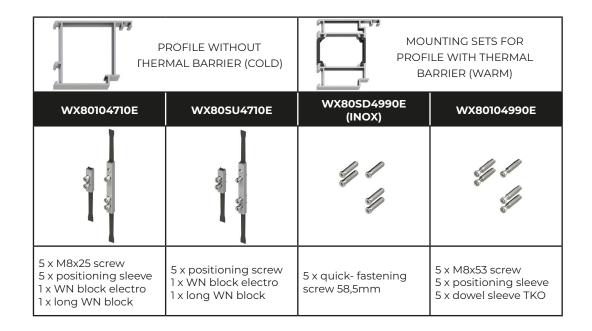

## MOUNTING SETS FOR HURFACE HINGES WX ELEKTRO

WALA Sp. z o.o. ul. Parkowa 16 43-365 Wilkowice

wala@wala.pl tel. +48 33 82 72 390 kom. +48 725 70 80 30 www.wala.pl