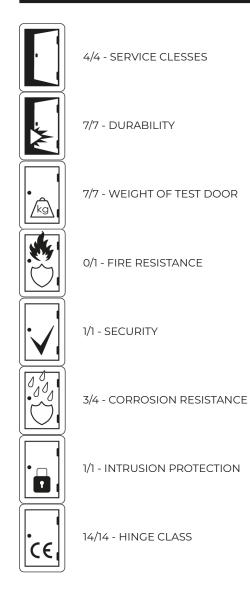

# SURFACE HINGE ELECTRO WXX

### SURFACE HINGES WX ELECTRO







PLASTIC WHITE WX ELECTRO Hinge is intended to transfer ICT signals from the door frame to the door leaf. The signal can be transmitted via a 3-core cable with a cross-section of 0.5 or a 10-core cable with a cross-section of 0.14.
Thanks to this, it is suitable for LAN computer networks, to supply LED lighting or handles with e-line components, replacing commonly used cable glands.

















## SURFACE HINGES WX ELECTRO

#### FOR USE IN EMERGENCY EXIT DOORS

#### WX ELECTRO HINAGE CLASSIFICATION EN 1935:2002 + EN 1935:2002/AC:2003







## MOUNTING SETS FOR HURFACE HINGES WX ELEKTRO









WALA Sp. z o.o. ul. Parkowa 16 43-365 Wilkowice

wala@wala.pl tel. +48 33 82 72 390 kom. +48 725 70 80 30 www.wala.pl