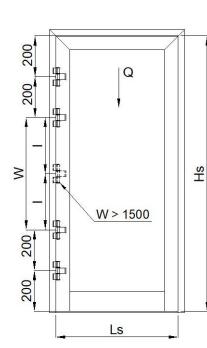

# SURFACE HINGE ELECTRO WXX

### SURFACE HINGES WX ELECTRO







PLASTIC WHITE WX ELECTRO Hinge is intended to transfer ICT signals from the door frame to the door leaf. The signal can be transmitted via a 3-core cable with a cross-section of 0.5 or a 10-core cable with a cross-section of 0.14.
Thanks to this, it is suitable for LAN computer networks, to supply LED lighting or handles with e-line components, replacing commonly used cable glands.

















## SURFACE HINGES WX ELECTRO

#### FOR USE IN EMERGENCY EXIT DOORS

#### WX ELECTRO HINAGE CLASSIFICATION EN 1935:2002 + EN 1935:2002/AC:2003







## MOUNTING SETS FOR HURFACE HINGES WX ELEKTRO









WALA Sp. z o.o. ul. Parkowa 16 43-365 Wilkowice

wala@wala.pl tel. +48 33 82 72 390 kom. +48 725 70 80 30 www.wala.pl