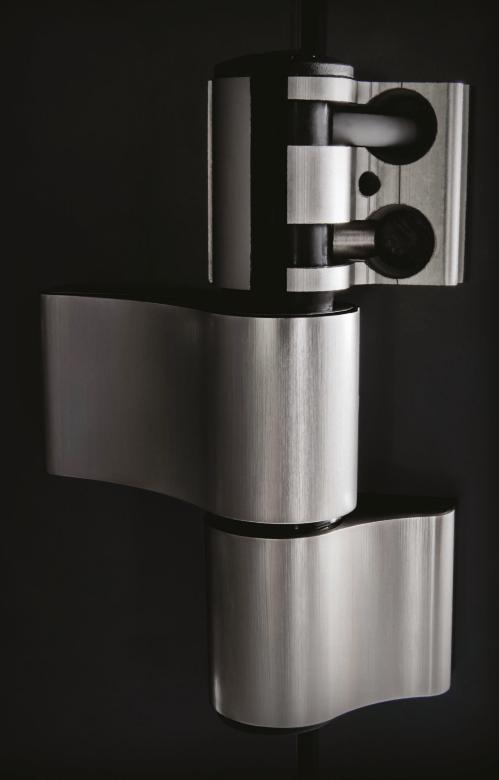

### SURFACE HINGES WX ELECTRO

PLASTIC WHITE WX ELECTRO Hinge is intended to transfer ICT signals from the door frame to the door leaf. The signal can be transmitted via a 3-core cable with a cross-section of 0.5 or a 10-core cable with a cross-section of 0.14.
Thanks to this, it is suitable for LAN computer networks, to supply LED lighting or handles with e-line components, replacing commonly used cable glands.

## SURFACE HINGES WX ELECTRO