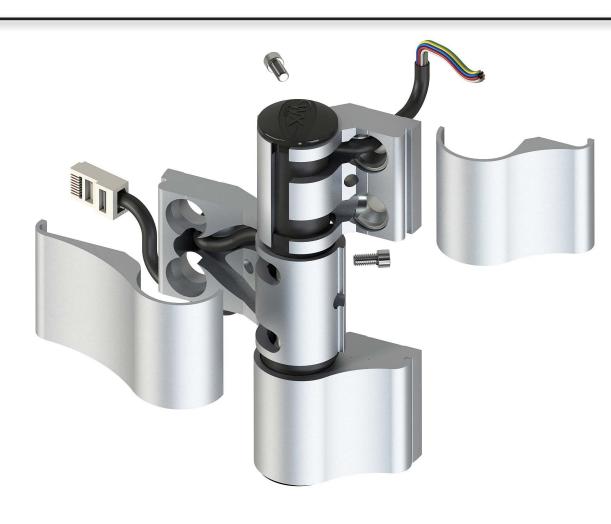

### SURFACE HINGES WX ELECTRO

PLASTIC WHITE WX ELECTRO Hinge is intended to transfer ICT signals from the door frame to the door leaf. The signal can be transmitted via a 3-core cable with a cross-section of 0.5 or a 10-core cable with a cross-section of 0.14.
Thanks to this, it is suitable for LAN computer networks, to supply LED lighting or handles with e-line components, replacing commonly used cable glands.

## MOUNTING SETS FOR HURFACE HINGES WX ELEKTRO

WALA Sp. z o.o. ul. Parkowa 16 43-365 Wilkowice

wala@wala.pl tel. +48 33 82 72 390 kom. +48 725 70 80 30 www.wala.pl