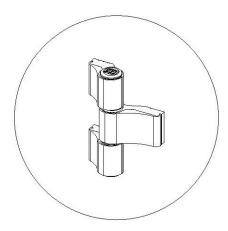

### SURFACE HINGES WX ELECTRO

PLASTIC WHITE WX ELECTRO Hinge is intended to transfer ICT signals from the door frame to the door leaf. The signal can be transmitted via a 3-core cable with a cross-section of 0.5 or a 10-core cable with a cross-section of 0.14.
Thanks to this, it is suitable for LAN computer networks, to supply LED lighting or handles with e-line components, replacing commonly used cable glands.